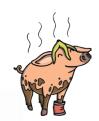

Write the letters from the word **the** inside the boxes.

Add the word **the** to these sentences.

\_\_\_\_

I will go to \_\_\_\_\_ shop.

\_\_\_\_ pig was in \_\_\_\_ mud.

Can you spot \_\_\_\_\_ fish?