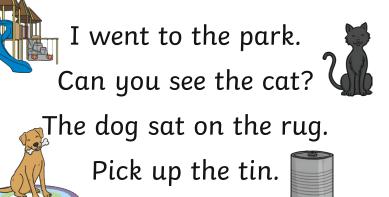

### Common Exception Word Activity Mat: I

Find and circle the word I. in is

Write the word I inside

the box.

| Write the word | <b>I</b> in the boxes. |
|----------------|------------------------|
|                |                        |
|                |                        |
|                |                        |
|                |                        |
|                |                        |
|                |                        |
|                |                        |

|    | Add the word <b>I</b> to these sentences. |
|----|-------------------------------------------|
|    | What do want to eat                       |
| AA | can see my mum.                           |
|    | like the slide.                           |