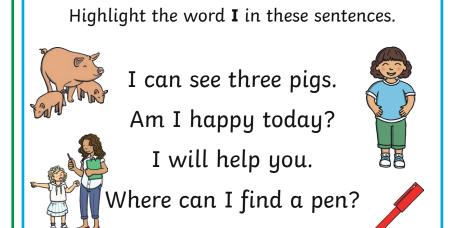

### Common Exception Word Activity Mat: I

Find and circle the word I. in is

Write the word I inside

the box.

| Write the word | <b>I</b> in the boxes. |
|----------------|------------------------|
|                |                        |
|                |                        |
|                |                        |
|                |                        |
|                |                        |
|                |                        |
|                |                        |

|    | Add the word <b>I</b> to these sentences. |
|----|-------------------------------------------|
|    | What do want to eat                       |
| AA | can see my mum.                           |
|    | like the slide.                           |

to eat?